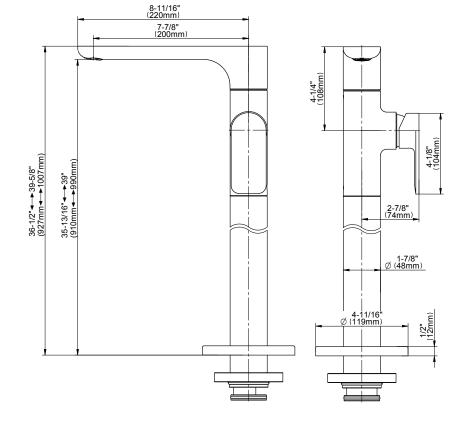

## Product Features

- Floor-mount installation
- Aerated flow rate ≤1.2 max gpm
- 7-7/8" spout reach
- 38-15/16" maximun spout height
- Swivel aerator

Available Finishes

- Polished Chrome
  G-6315-LM42N-PC
- Polished Nickel
  G-6315-LM42N-PN
- Olive Bronze\*
  G-6315-LM42N-OB\*
- Steelnox ®
  G-6315-LM42N-SN
- Unfinished Brass\*
  G-6315-LM42N-UB
- Architectural Black\*
  G-6315-LM42N-BK\*
- Architectural White\*
  G-6315-LM42N-WT\*
- Brushed Gold\*
  G-6315-LM42N-BAU\*